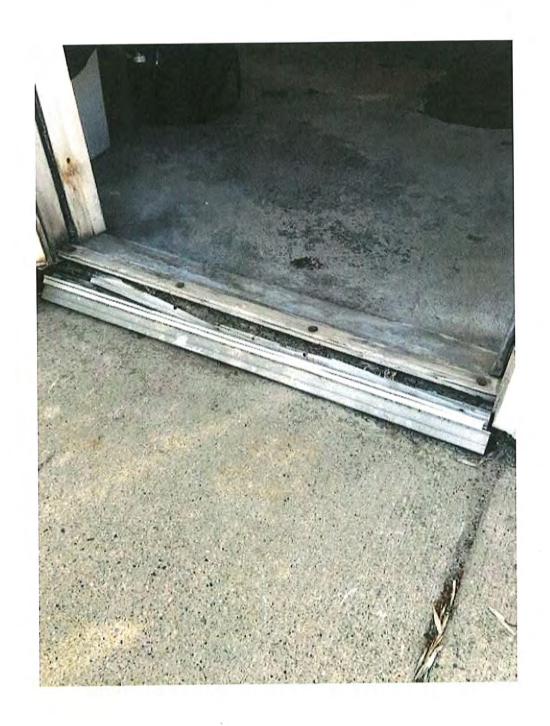

#### Water System Management/Operation

It is recommended that the doors for the pumphouse be replaced as they have reached the end of their useable life. A failure of this component may affect the ability to provide reliable and safe drinking water. See attached.